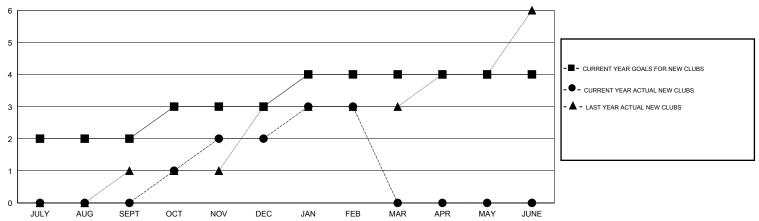

|----------------------------------------|--------------------|-------------------------------------|--------------------|------------------|--|--|--|
| RESULTS FOR 2014-2015                  |                    |                                     |                    |                  |  |  |  |
| QUARTER                                | NEW MEMBER<br>GOAL | CHARTER AND<br>NEW MEMBERS<br>ADDED | DROPPED<br>MEMBERS | NET<br>GAIN/LOSS |  |  |  |
| JULY/AUG/SEPT                          | 40<br>25           | 78<br>119                           | 50<br>210          | 28<br>-91        |  |  |  |
| OCT/NOV/DEC  JAN/FEB/MAR  APR/MAY/JUNE | 15<br>20           | 69<br>0                             | 56<br>0            | 13               |  |  |  |

#### GOALS AND ACTUAL NEW CLUBS CUMULATIVE



#### GOALS AND ACTUAL MEMBERS CUMULATIVE



| - CURRENT YEAR GOALS FOR NEW |  |
|------------------------------|--|
| MEMBERS                      |  |

- - CURRENT YEAR ACTUAL MEMBERS

- A - LAST YEAR ACTUAL MEMBERS

| DROPPED CLUBS: 11 |     |
|-------------------|-----|
| DROPPED MEMBERS   |     |
| DECEASED          | 3   |
| CLUB CANCELLED    | 195 |
| OTHER             | 118 |
| TOTAL             | 316 |

| 35 CLUBS OF 51 ADDED 1 OR MORE<br>NEW MEMBERS | GENDER DISTI<br>MALE<br>FEMALE | 1,079 (65.43%)<br>570 (34.57%) |              |
|-----------------------------------------------|--------------------------------|--------------------------------|--------------|
| CLICK HERE FOR HEALTH ASSESSMENT DATA         | FAMILY UNIT MEMBE              |                                | 1,128