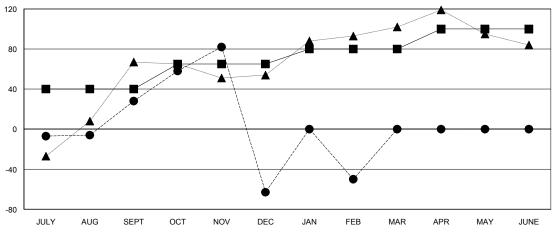

#### GOALS AND ACTUAL MEMBERS CUMULATIVE

| - CURRENT YEAR GOALS FOR NEW |  |
|------------------------------|--|
| MEMBERS                      |  |

- - CURRENT YEAR ACTUAL MEMBERS

- A - LAST YEAR ACTUAL MEMBERS